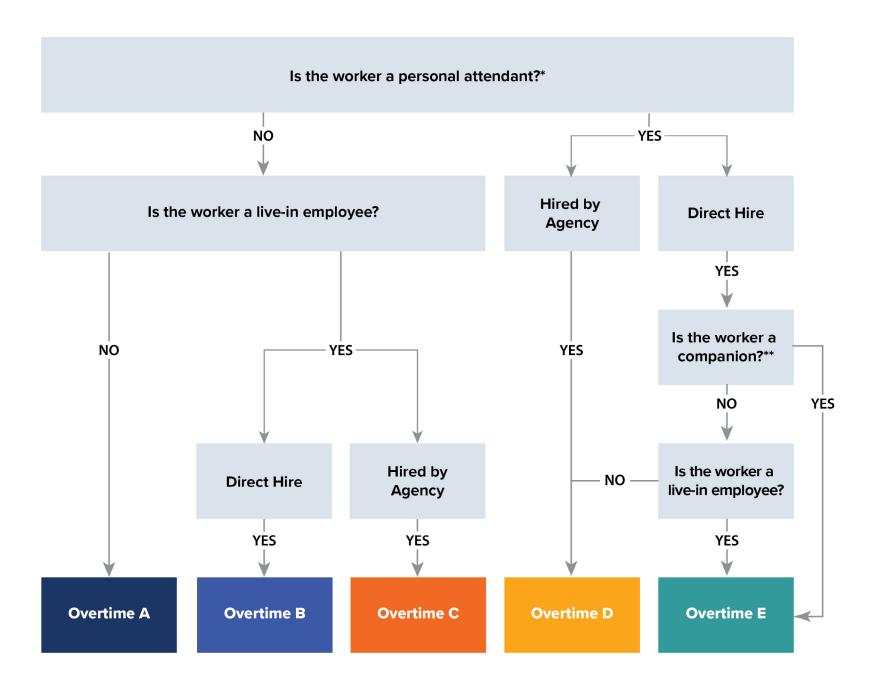

## Overtime Rules under California and Federal Overtime Law

**Overtime A:** You or the agency must pay 1½ times the regular rate after 8 hours in a day and 40 hours in a workweek and 2 times the regular rate after 12 hours in a day and after 8 hours on the 7th consecutive day in a workweek.

Overtime B: You must pay  $1\frac{1}{2}$  times the regular rate after 9 hours in a day and on the 6th and 7th consecutive day in a workweek,  $1\frac{1}{2}$  times the regular rate for the first 9 hours and 2 times the regular rate after 9 hours.

Overtime C: The agency must pay  $1\frac{1}{2}$  times the regular rate after 9 hours in a day and after 40 hours in a week and on the 6th and 7th consecutive day in a workweek,  $1\frac{1}{2}$  times the regular rate for the first 9 hours and 2 times the regular rate after 9 hours.

Overtime D: The agency or you must pay 1½ times the regular rate after 9 hours in a day and after 40 hours in a workweek.

Overtime E: You must pay 1½ times the regular rate after 9 hours in a day and after 45 hours in a workweek.

Certain Exceptions apply.

The regular rate is usually the hourly rate, which must be at least the minimum wage. If you pay a flat rate, see the Domestic Work Pay FAQs.

\*Under state law, a personal attendant is a caregiver or attendant who spends 80% or more of their time in a workweek providing direct care such as bathing, dressing, transferring and 20% or less of their time on general housekeeping such as cleaning and cooking.

\*\*Under federal law, a companion is a caregiver or attendant who provides fellowship and protection to seniors and people with disabilities (such as playing games, accompanying on walks, appointments and other outings) and spend 20% or less of their total hours in a week on assistance with daily care activities such as dressing, grooming, light housework, transferring, and meal preparations.